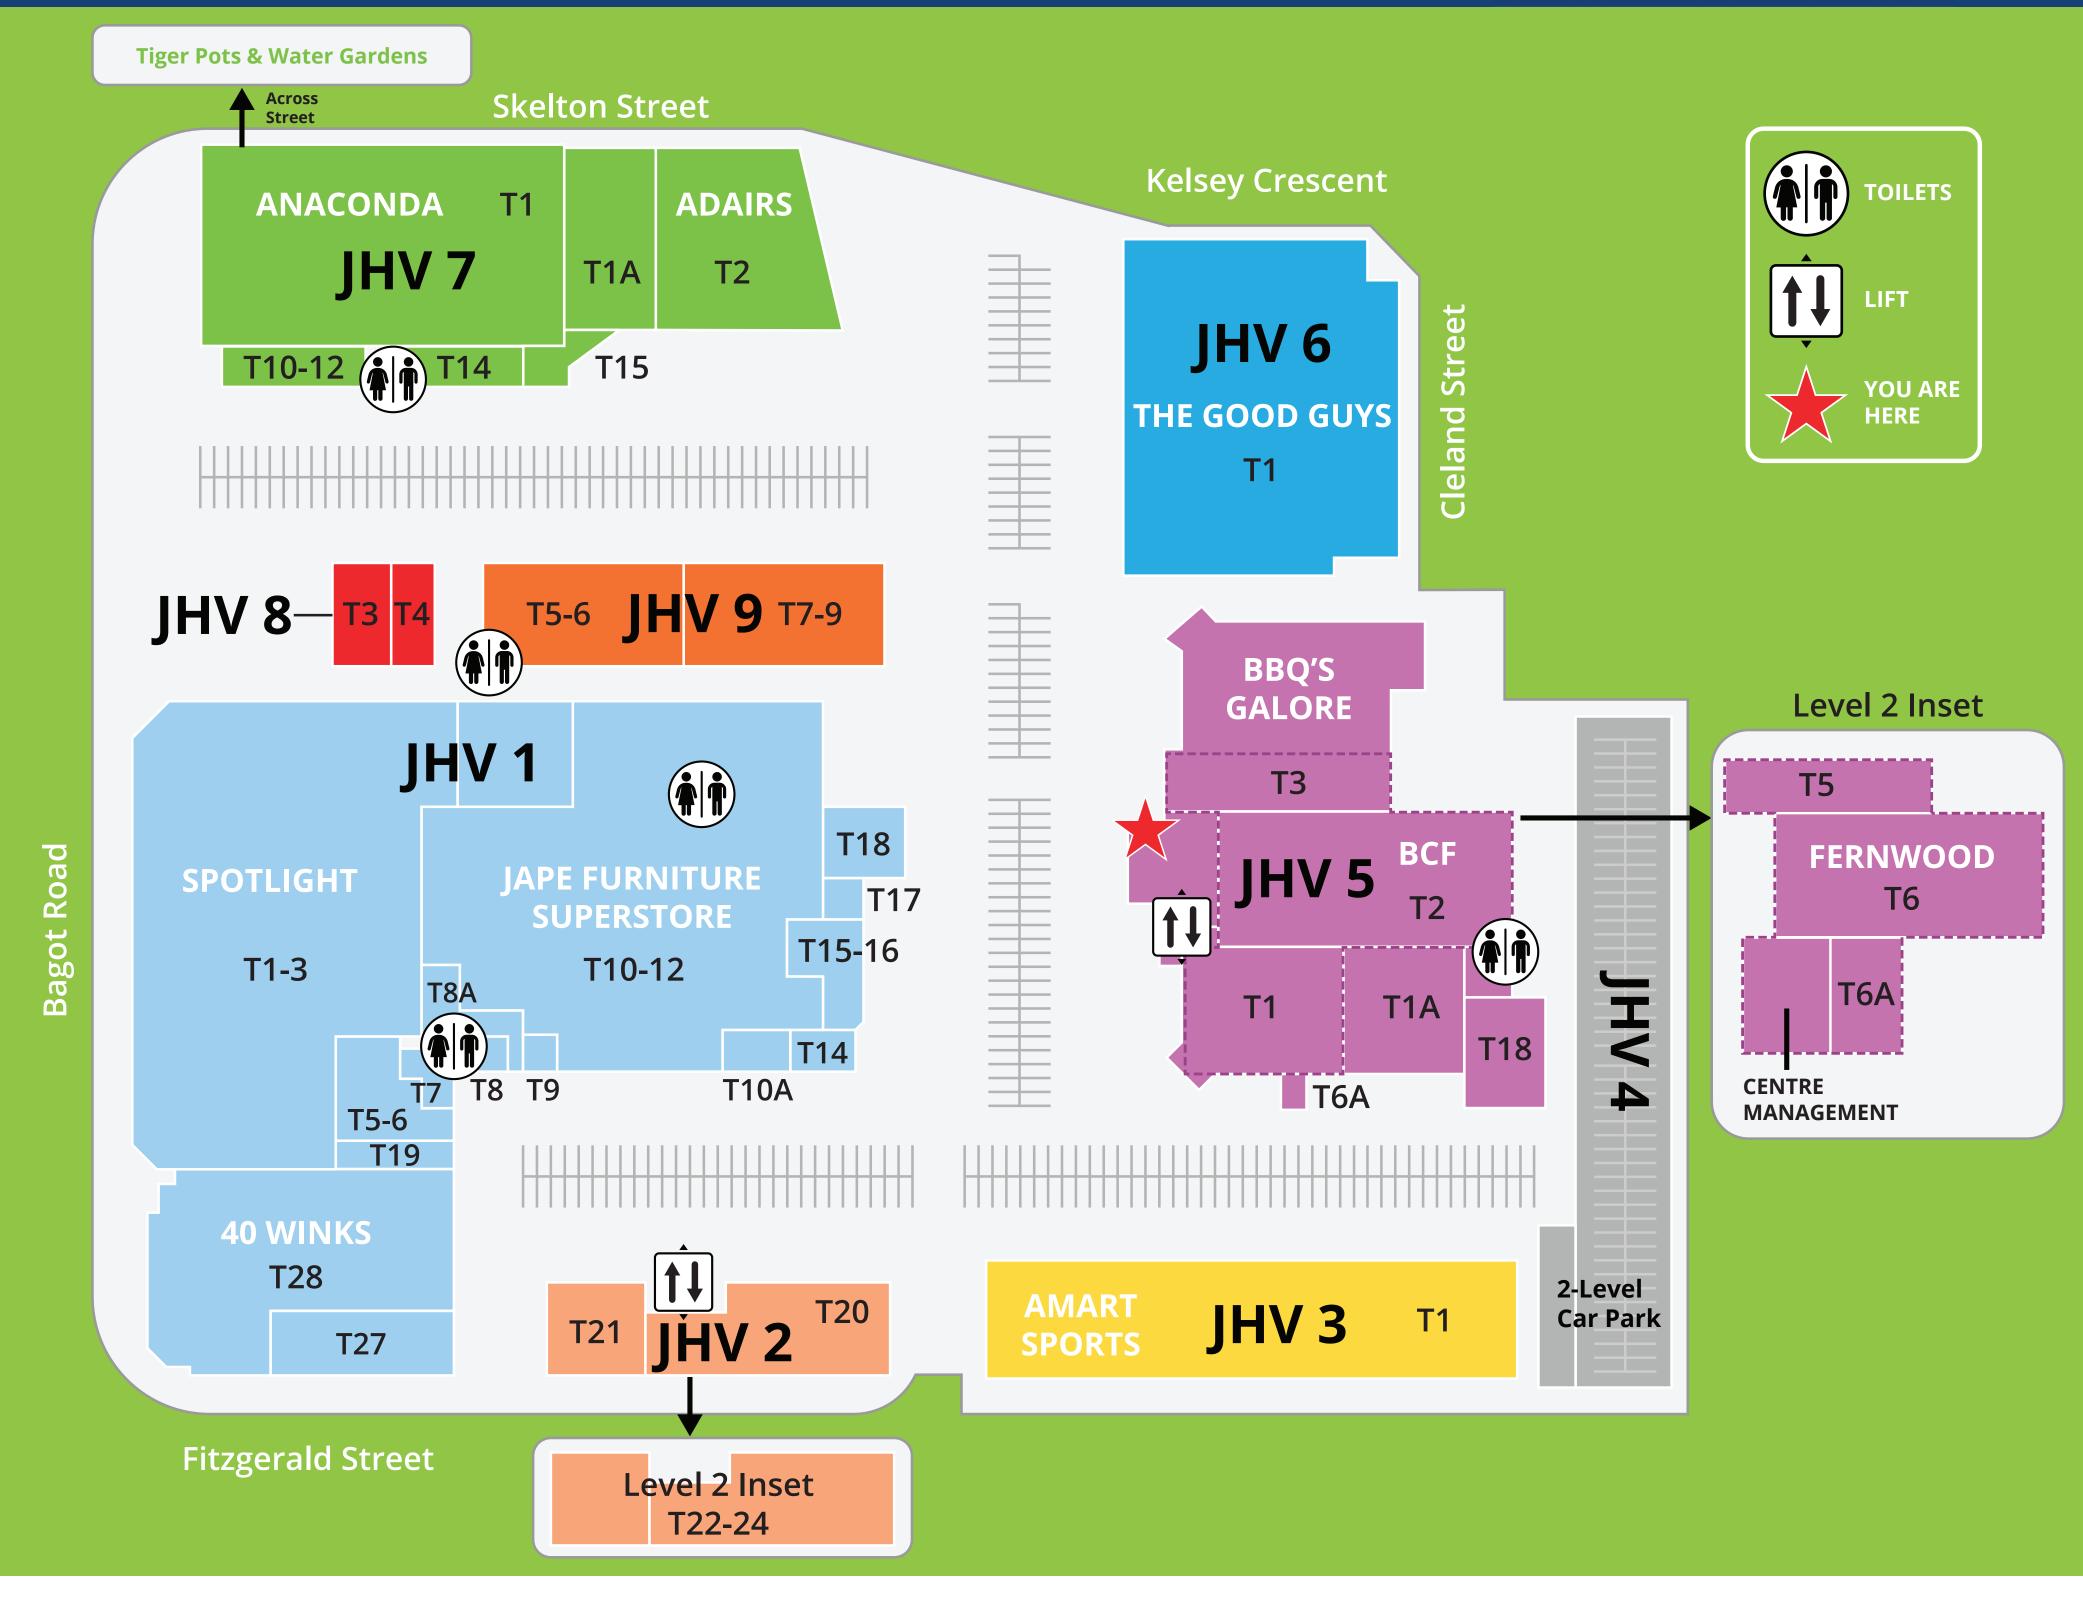

## Village Directory

## Legend

Rivers Superstore

Spotlight

T1-3

| Automotive                       | <b>Food and Drink</b>                | <b>Electrical and Games</b>            |
|----------------------------------|--------------------------------------|----------------------------------------|
| Super Cheap Auto                 | T18 Cafe Bellissimo                  | T5-6 Beacon Lighting                   |
| Bedding and Furniture            | T18 Fusion Cafe  T15 How Sweet It Is | T3 EB Games T15-16 Godfreys            |
| 2 Adairs                         | TIOW SWEET ICIS                      | T5-6 Leading Edge Computers            |
| Barbeques Galore                 | <b>Health, Fitness &amp; Beauty</b>  | T1 The Good Guys                       |
| Forty Winks                      | T1 Amart Sports                      | The dood days                          |
| 10-12 Jape Commercial Interiors  | T17 Beauty of Tatum                  | Pet Supplies                           |
| 10-12 Jape Furnishing Superstore | T9 Creations Hair Studio             | T1A Pet Stock                          |
| 1-3 Spotlight                    | T6 Fernwood                          |                                        |
| Camping Outdook & Charte         | T4 K-Lush Hair Design                | Services and Miscellaneous             |
| Camping, Outdoor & Sports        | T8 Keogh's Thai Massage              | T5/5 Arafura Aviation                  |
| 1 Amart Sports                   | T5/6-9 Oz Pathology                  | T5/10 Assessment Services              |
| 1 Anaconda                       | llana anna a O Cifha                 | T10-12 Aussie Home Loans               |
| Barbeques Galore                 | Homewares & Gifts                    | Australian Sailing                     |
| BCF                              | T2 Adairs                            | T5/11B Bas Inc Partnership             |
| 10-12 Jape Furnishing Superstore | T1B Australian Red Cross             | T6A HMV Conference Room                |
| nset Tigers Pots & Water Gardens | T3 Barbeques Galore                  | T8A Kumon                              |
| Clothing & Accessories           | T5-6 Beacon Lighting                 | T22 Department of Sport and Recreation |
| 1 Amart Sports                   | T13-14 Down to Earth                 | T5/6-9 Oz Pathology                    |
| 1 Anaconda                       | T28 Forty Winks                      | T5/12 Parents Choice Family Day Care   |
| 1B Australian Red Cross          | T15 How Sweet It Is                  | T23 Parks and Wildlife Commission      |
| BCF                              | T14 Little Lamb                      | T5/1 Titan Cranes                      |
| 10A Bright Eyes                  | T10-12 Jape Furnishing Superstore    | T5/2 Unicard Systems                   |
| 13-14 Down to Earth              | T1-3 Spotlight                       |                                        |
|                                  | T1 The Good Guys                     |                                        |
| Rivers Superstore                | Inset Tigers Pots & Water Gardens    |                                        |